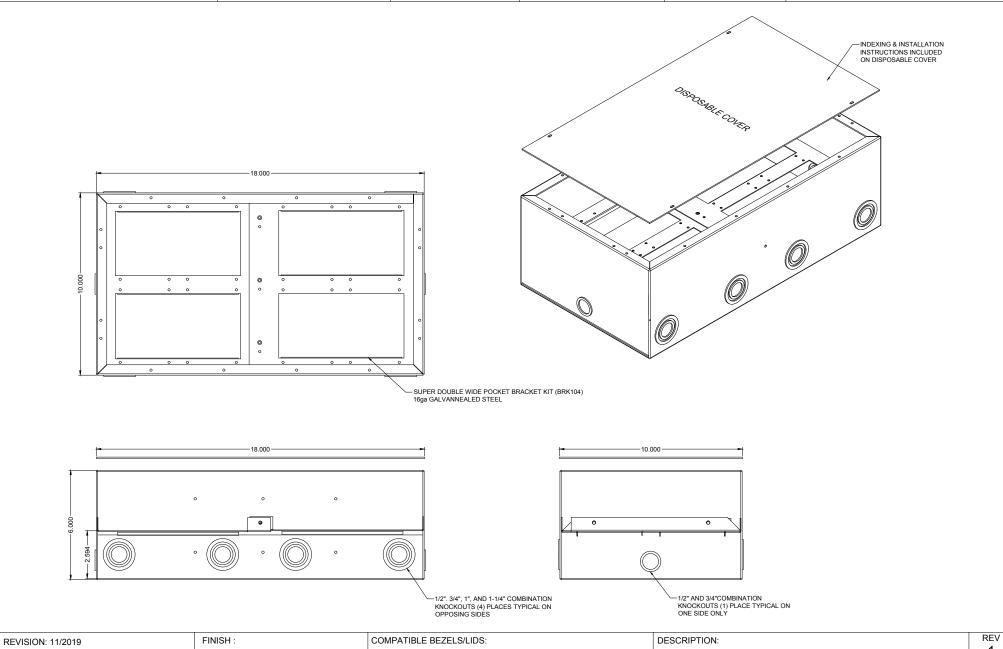

ALL DIMENSIONS ARE FOR REFERENCE

ONLY. ALL DIMENSIONS ARE IN INCHES

BRK104BBX

- Electro Deposited Clear Zinc

**ASTM Certified** 

Rough in Box with Super Double Wide Pocket Brackets. For use

when installing Super Double Wide Pockets. Made from 14ga

CRS.

SHEET

1 of 1

Any Double Wide Size Bezel/Lid:

BZ134/BZ234/BZ334

ALL DIMENSIONS ARE FOR REFERENCE

ONLY. ALL DIMENSIONS ARE IN INCHES

BRK104BBXW

- ASTM Certified Electro Deposited Clear Zinc

- 1/16" Thick Polyurethane Jacket for

moisture seal

1

SHEET

1 of 1

Polyurethane encapsulated Rough in Box with Super Double Wide Pocket Brackets. For use when installing Super Double Wide Pockets. Provides extra

protection from incursion of moisture and water by sealing seams, knock-outs,

and holes. Made from 14ga CRS.

Any Double Wide Size Bezel/Lid:

BZ134/BZ234/BZ334

BRK1048BBX

| REVISION: 11/2019                                                   | FINISH:                                          | COMPATIBLE BEZELS/LIDS:                              | DESCRIPTION:                                                                                                                                                                                   | REV<br>1        |
|---------------------------------------------------------------------|--------------------------------------------------|------------------------------------------------------|------------------------------------------------------------------------------------------------------------------------------------------------------------------------------------------------|-----------------|
| ALL DIMENSIONS ARE FOR REFERENCE ONLY. ALL DIMENSIONS ARE IN INCHES | - Electro Deposited Clear Zinc<br>ASTM Certified | Any Double Wide Size Bezel/Lid:<br>BZ134/BZ234/BZ334 | Rough in Box with Super Double Wide Pocket Brackets. For use when installing Super Double Wide Pockets. Extra depth provides addition space behind and in front of panels. Made from 14ga CRS. | SHEET<br>1 of 1 |

BRK1048BBXW

REV 1 SHEET

| REVISION: 11/2019                                                      | FINISH:                                                                                           | COMPATIBLE POCKETS: | DESCRIPTION:                                                                                                                                                                                                                                                                                                                     |
|------------------------------------------------------------------------|---------------------------------------------------------------------------------------------------|---------------------|----------------------------------------------------------------------------------------------------------------------------------------------------------------------------------------------------------------------------------------------------------------------------------------------------------------------------------|
| ALL DIMENSIONS ARE FOR REFERENCE<br>ONLY. ALL DIMENSIONS ARE IN INCHES | ASTM Certified Electro Deposited Clear Zinc     1/16" Thick Polyurethane Jacket for moisture seal | BZ134/BZ234/BZ334   | Polyurethane encapsulated Rough in Box with Super Double Wide Pocket Brackets. For use when installing Super Double Wide Pockets. Provides extra protection from incursion of moisture and water by sealing seams, knock-outs, and holes. Extra depth provides addition space behind and in front of panels. Made from 14ga CRS. |