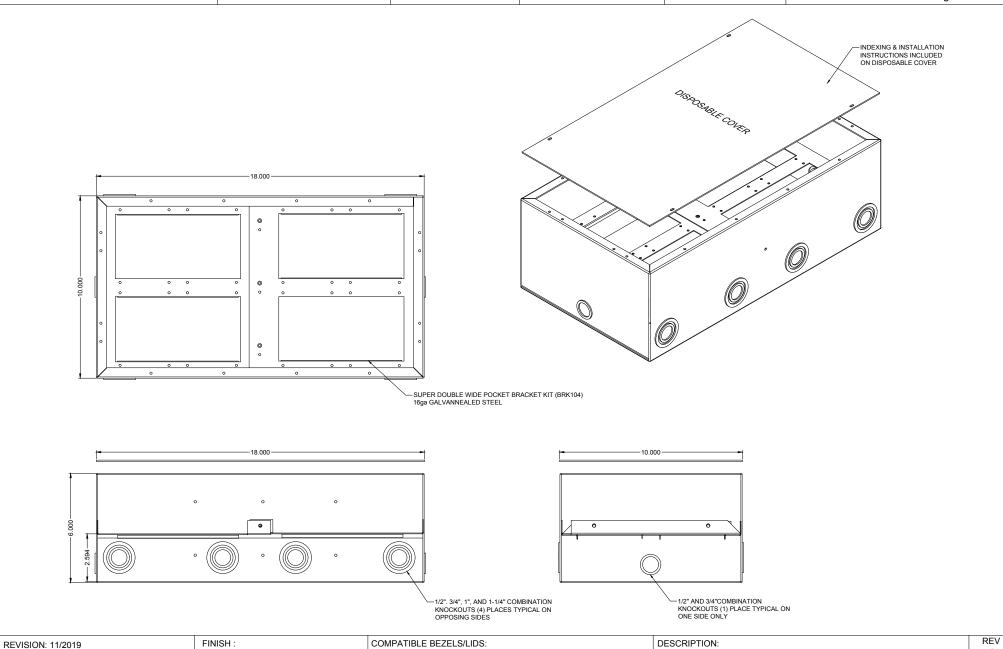

ALL DIMENSIONS ARE FOR REFERENCE

ONLY. ALL DIMENSIONS ARE IN INCHES

BRK104BBX

- Electro Deposited Clear Zinc

**ASTM Certified** 

Rough in Box with Super Double Wide Pocket Brackets. For use

when installing Super Double Wide Pockets. Made from 14ga

CRS.

SHEET

1 of 1

Any Double Wide Size Bezel/Lid:

BZ134/BZ234/BZ334

ALL DIMENSIONS ARE FOR REFERENCE

ONLY. ALL DIMENSIONS ARE IN INCHES

BRK104BBXW

- ASTM Certified Electro Deposited Clear Zinc

- 1/16" Thick Polyurethane Jacket for

moisture seal

1

SHEET

1 of 1

Polyurethane encapsulated Rough in Box with Super Double Wide Pocket Brackets. For use when installing Super Double Wide Pockets. Provides extra

protection from incursion of moisture and water by sealing seams, knock-outs,

and holes. Made from 14ga CRS.

Any Double Wide Size Bezel/Lid:

BZ134/BZ234/BZ334

BRK1048BBX

| REVISION: 11/2019                                                   | FINISH:                                          | COMPATIBLE BEZELS/LIDS:                              | DESCRIPTION:                                                                                                                                                                                   | REV<br>1        |
|---------------------------------------------------------------------|--------------------------------------------------|------------------------------------------------------|------------------------------------------------------------------------------------------------------------------------------------------------------------------------------------------------|-----------------|
| ALL DIMENSIONS ARE FOR REFERENCE ONLY. ALL DIMENSIONS ARE IN INCHES | - Electro Deposited Clear Zinc<br>ASTM Certified | Any Double Wide Size Bezel/Lid:<br>BZ134/BZ234/BZ334 | Rough in Box with Super Double Wide Pocket Brackets. For use when installing Super Double Wide Pockets. Extra depth provides addition space behind and in front of panels. Made from 14ga CRS. | SHEET<br>1 of 1 |