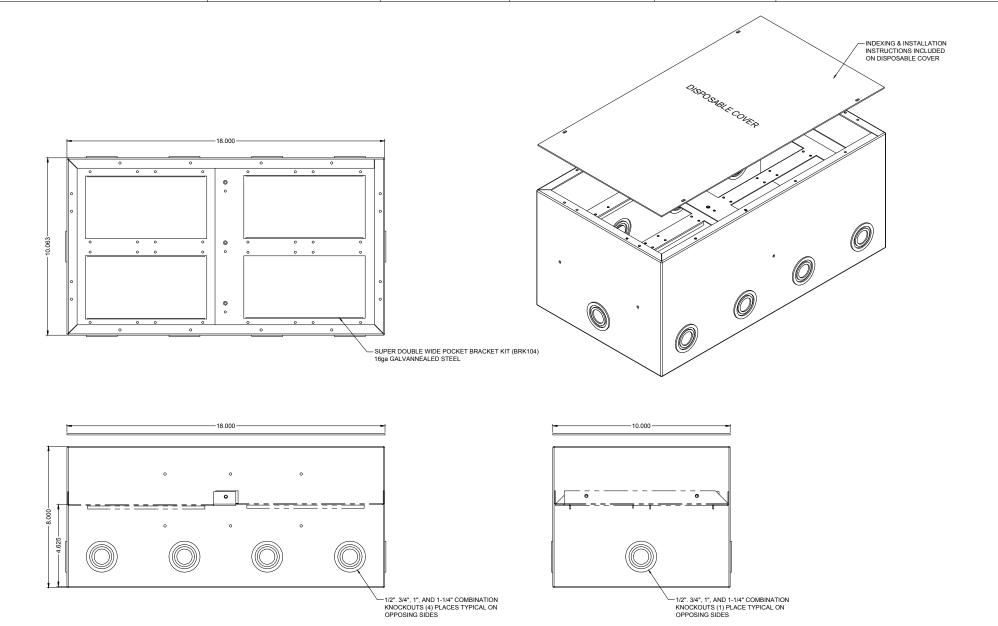

ALL DIMENSIONS ARE FOR REFERENCE

ONLY. ALL DIMENSIONS ARE IN INCHES

BRK104BBX

- Electro Deposited Clear Zinc

**ASTM Certified** 

Rough in Box with Super Double Wide Pocket Brackets. For use

when installing Super Double Wide Pockets. Made from 14ga

CRS.

SHEET

1 of 1

Any Double Wide Size Bezel/Lid:

BZ134/BZ234/BZ334

ALL DIMENSIONS ARE FOR REFERENCE

ONLY. ALL DIMENSIONS ARE IN INCHES

BRK104BBXW

- ASTM Certified Electro Deposited Clear Zinc

- 1/16" Thick Polyurethane Jacket for

moisture seal

1

SHEET

1 of 1

Polyurethane encapsulated Rough in Box with Super Double Wide Pocket Brackets. For use when installing Super Double Wide Pockets. Provides extra

protection from incursion of moisture and water by sealing seams, knock-outs,

and holes. Made from 14ga CRS.

Any Double Wide Size Bezel/Lid:

BZ134/BZ234/BZ334

BRK1048BBX

| REVISION: 11/2019                                                   | FINISH:                                          | COMPATIBLE BEZELS/LIDS:                              | DESCRIPTION:                                                                                                                                                                                   | REV<br>1        |
|---------------------------------------------------------------------|--------------------------------------------------|------------------------------------------------------|------------------------------------------------------------------------------------------------------------------------------------------------------------------------------------------------|-----------------|
| ALL DIMENSIONS ARE FOR REFERENCE ONLY. ALL DIMENSIONS ARE IN INCHES | - Electro Deposited Clear Zinc<br>ASTM Certified | Any Double Wide Size Bezel/Lid:<br>BZ134/BZ234/BZ334 | Rough in Box with Super Double Wide Pocket Brackets. For use when installing Super Double Wide Pockets. Extra depth provides addition space behind and in front of panels. Made from 14ga CRS. | SHEET<br>1 of 1 |