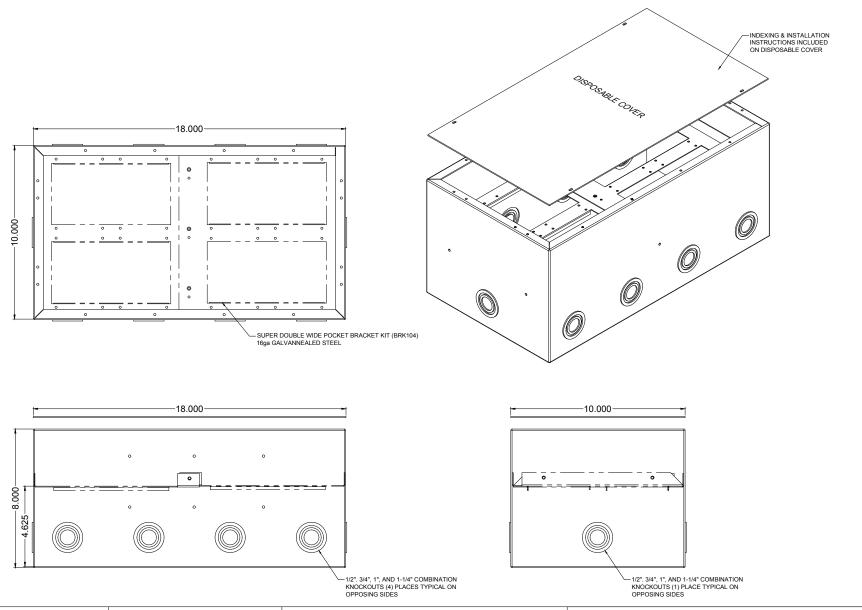

ALL DIMENSIONS ARE FOR REFERENCE

ONLY. ALL DIMENSIONS ARE IN INCHES

BRK104BBX

- Electro Deposited Clear Zinc

**ASTM Certified** 

Rough in Box with Super Double Wide Pocket Brackets. For use

when installing Super Double Wide Pockets. Made from 14ga

CRS.

SHEET

1 of 1

Any Double Wide Size Bezel/Lid:

BZ134/BZ234/BZ334

ALL DIMENSIONS ARE FOR REFERENCE

ONLY. ALL DIMENSIONS ARE IN INCHES

BRK104BBXW

- ASTM Certified Electro Deposited Clear Zinc

- 1/16" Thick Polyurethane Jacket for

moisture seal

1

SHEET

1 of 1

Polyurethane encapsulated Rough in Box with Super Double Wide Pocket Brackets. For use when installing Super Double Wide Pockets. Provides extra

protection from incursion of moisture and water by sealing seams, knock-outs,

and holes. Made from 14ga CRS.

Any Double Wide Size Bezel/Lid:

BZ134/BZ234/BZ334

BRK1048BBX

| REVISION: 11/2019                                                   | FINISH:                                          | COMPATIBLE BEZELS/LIDS:                              | DESCRIPTION:                                                                                                                                                                                   | REV<br>1        |
|---------------------------------------------------------------------|--------------------------------------------------|------------------------------------------------------|------------------------------------------------------------------------------------------------------------------------------------------------------------------------------------------------|-----------------|
| ALL DIMENSIONS ARE FOR REFERENCE ONLY. ALL DIMENSIONS ARE IN INCHES | - Electro Deposited Clear Zinc<br>ASTM Certified | Any Double Wide Size Bezel/Lid:<br>BZ134/BZ234/BZ334 | Rough in Box with Super Double Wide Pocket Brackets. For use when installing Super Double Wide Pockets. Extra depth provides addition space behind and in front of panels. Made from 14ga CRS. | SHEET<br>1 of 1 |