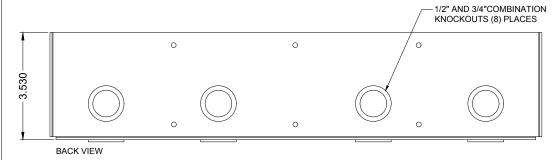

DOUBLE WIDE SIZE BACK ACCESS COVER WITH ISOLATING DIVIDER.

ISO24BAC

| REVISION: 11/2019                                                      | FINISH:                                          | COMPATIBLE POCKETS:                            | DESCRIPTION:                                                                                                                   | REV             |  |
|------------------------------------------------------------------------|--------------------------------------------------|------------------------------------------------|--------------------------------------------------------------------------------------------------------------------------------|-----------------|--|
| ALL DIMENSIONS ARE FOR REFERENCE<br>ONLY. ALL DIMENSIONS ARE IN INCHES | - Electro Deposited Clear Zinc<br>ASTM Certified | Any Double Wide Size Stage Pocket: 124/224/324 | Back Access Cover for use when installing high and low voltage in the same Double Wide Size Stage Pocket.  Made from 14ga CRS. | SHEET<br>1 of 1 |  |