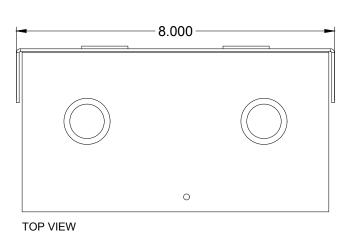

22BAC

| REVISION: 11/2019                                                      | FINISH:                                          | COMPATIBLE POCKETS:                     | DESCRIPTION:                                                                          | REV             |  |
|------------------------------------------------------------------------|--------------------------------------------------|-----------------------------------------|---------------------------------------------------------------------------------------|-----------------|--|
| ALL DIMENSIONS ARE FOR REFERENCE<br>ONLY. ALL DIMENSIONS ARE IN INCHES | - Electro Deposited Clear Zinc<br>ASTM Certified | Any Full Size Stage Pocket: 122/222/322 | Back Access Cover for use when installing Full Size Stage Pocket. Made from 14ga CRS. | SHEET<br>1 of 1 |  |

ISO22BAC

| REVISION: 11/2019                                                      | FINISH:                                          | COMPATIBLE POCKETS:                     | DESCRIPTION:                                                                                                            | REV             |  |
|------------------------------------------------------------------------|--------------------------------------------------|-----------------------------------------|-------------------------------------------------------------------------------------------------------------------------|-----------------|--|
| ALL DIMENSIONS ARE FOR REFERENCE<br>ONLY. ALL DIMENSIONS ARE IN INCHES | - Electro Deposited Clear Zinc<br>ASTM Certified | Any Full Size Stage Pocket: 122/222/322 | Back Access Cover for use when installing high and low voltage in the same Full Size Stage Pocket.  Made from 14ga CRS. | SHEET<br>1 of 1 |  |