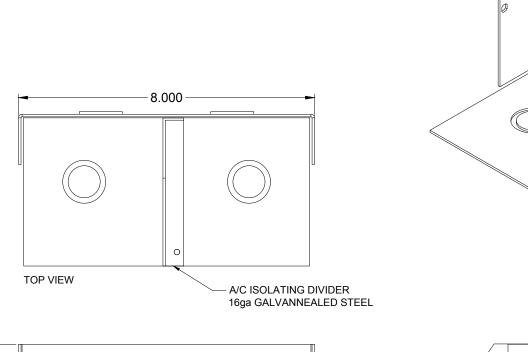

DOUBLE WIDE SIZE BACK ACCESS COVER WITH ISOLATING DIVIDER.

ISO24BAC

| REVISION: 11/2019                                                      | FINISH:                                          | COMPATIBLE POCKETS:                            | DESCRIPTION:                                                                                                                   | REV             |  |
|------------------------------------------------------------------------|--------------------------------------------------|------------------------------------------------|--------------------------------------------------------------------------------------------------------------------------------|-----------------|--|
| ALL DIMENSIONS ARE FOR REFERENCE<br>ONLY. ALL DIMENSIONS ARE IN INCHES | - Electro Deposited Clear Zinc<br>ASTM Certified | Any Double Wide Size Stage Pocket: 124/224/324 | Back Access Cover for use when installing high and low voltage in the same Double Wide Size Stage Pocket.  Made from 14ga CRS. | SHEET<br>1 of 1 |  |