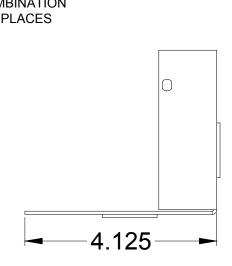

22BAC

| REVISION: 11/2019                                                      | FINISH:                                          | COMPATIBLE POCKETS:                     | DESCRIPTION:                                                                          | REV             |  |
|------------------------------------------------------------------------|--------------------------------------------------|-----------------------------------------|---------------------------------------------------------------------------------------|-----------------|--|
| ALL DIMENSIONS ARE FOR REFERENCE<br>ONLY. ALL DIMENSIONS ARE IN INCHES | - Electro Deposited Clear Zinc<br>ASTM Certified | Any Full Size Stage Pocket: 122/222/322 | Back Access Cover for use when installing Full Size Stage Pocket. Made from 14ga CRS. | SHEET<br>1 of 1 |  |

ISO22BAC

| REVISION: 11/2019                                                      | FINISH:                                          | COMPATIBLE POCKETS:                     | DESCRIPTION:                                                                                                            | REV             |  |
|------------------------------------------------------------------------|--------------------------------------------------|-----------------------------------------|-------------------------------------------------------------------------------------------------------------------------|-----------------|--|
| ALL DIMENSIONS ARE FOR REFERENCE<br>ONLY. ALL DIMENSIONS ARE IN INCHES | - Electro Deposited Clear Zinc<br>ASTM Certified | Any Full Size Stage Pocket: 122/222/322 | Back Access Cover for use when installing high and low voltage in the same Full Size Stage Pocket.  Made from 14ga CRS. | SHEET<br>1 of 1 |  |

| REVISION: 11/2019                                                      | FINISH:                                          | COMPATIBLE POCKETS:                     | DESCRIPTION:                                                                          | REV             |  |
|------------------------------------------------------------------------|--------------------------------------------------|-----------------------------------------|---------------------------------------------------------------------------------------|-----------------|--|
| ALL DIMENSIONS ARE FOR REFERENCE<br>ONLY. ALL DIMENSIONS ARE IN INCHES | - Electro Deposited Clear Zinc<br>ASTM Certified | Any Half Size Stade Pocket: 123/223/323 | Back Access Cover for use when installing Half Size Stage Pocket. Made from 14ga CRS. | SHEET<br>1 of 1 |  |

| REVISION: 11/2019                                                   | FINISH:                                          | COMPATIBLE POCKETS:                            | DESCRIPTION:                                                                                 | REV             |
|---------------------------------------------------------------------|--------------------------------------------------|------------------------------------------------|----------------------------------------------------------------------------------------------|-----------------|
| ALL DIMENSIONS ARE FOR REFERENCE ONLY. ALL DIMENSIONS ARE IN INCHES | - Electro Deposited Clear Zinc<br>ASTM Certified | Any Double Wide Size Stage Pocket: 124/224/324 | Back Access Cover for use when installing Double Wide Size Stage Pocket. Made from 14ga CRS. | SHEET<br>1 of 1 |