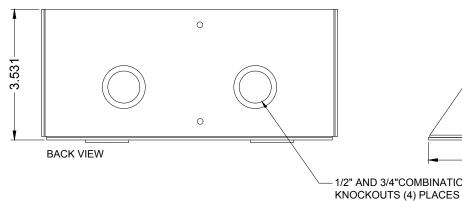

DOUBLE WIDE SIZE BACK ACCESS COVER WITH ISOLATING DIVIDER.

ISO24BAC

| REVISION: 11/2019                                                      | FINISH:                                          | COMPATIBLE POCKETS:                            | DESCRIPTION:                                                                                                                   | REV             |  |
|------------------------------------------------------------------------|--------------------------------------------------|------------------------------------------------|--------------------------------------------------------------------------------------------------------------------------------|-----------------|--|
| ALL DIMENSIONS ARE FOR REFERENCE<br>ONLY. ALL DIMENSIONS ARE IN INCHES | - Electro Deposited Clear Zinc<br>ASTM Certified | Any Double Wide Size Stage Pocket: 124/224/324 | Back Access Cover for use when installing high and low voltage in the same Double Wide Size Stage Pocket.  Made from 14ga CRS. | SHEET<br>1 of 1 |  |