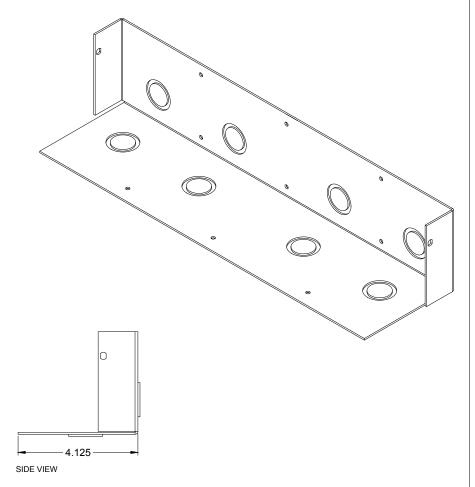

| REVISION: 11/2019                                                   | FINISH:                                          | COMPATIBLE POCKETS:                            | DESCRIPTION:                                                                                 | REV             |
|---------------------------------------------------------------------|--------------------------------------------------|------------------------------------------------|----------------------------------------------------------------------------------------------|-----------------|
| ALL DIMENSIONS ARE FOR REFERENCE ONLY. ALL DIMENSIONS ARE IN INCHES | - Electro Deposited Clear Zinc<br>ASTM Certified | Any Double Wide Size Stage Pocket: 124/224/324 | Back Access Cover for use when installing Double Wide Size Stage Pocket. Made from 14ga CRS. | SHEET<br>1 of 1 |

DOUBLE WIDE SIZE BACK ACCESS COVER WITH ISOLATING DIVIDER.

ISO24BAC

| REVISION: 11/2019                                                      | FINISH:                                          | COMPATIBLE POCKETS:                            | DESCRIPTION:                                                                                                                   | REV             |  |
|------------------------------------------------------------------------|--------------------------------------------------|------------------------------------------------|--------------------------------------------------------------------------------------------------------------------------------|-----------------|--|
| ALL DIMENSIONS ARE FOR REFERENCE<br>ONLY. ALL DIMENSIONS ARE IN INCHES | - Electro Deposited Clear Zinc<br>ASTM Certified | Any Double Wide Size Stage Pocket: 124/224/324 | Back Access Cover for use when installing high and low voltage in the same Double Wide Size Stage Pocket.  Made from 14ga CRS. | SHEET<br>1 of 1 |  |