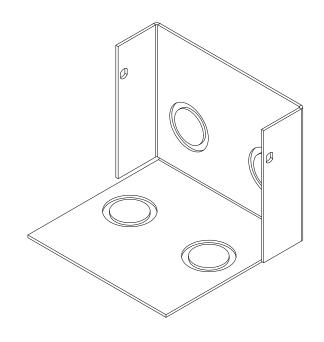

22BAC

| REVISION: 11/2019                                                      | FINISH:                                          | COMPATIBLE POCKETS:                     | DESCRIPTION:                                                                          | REV             |  |
|------------------------------------------------------------------------|--------------------------------------------------|-----------------------------------------|---------------------------------------------------------------------------------------|-----------------|--|
| ALL DIMENSIONS ARE FOR REFERENCE<br>ONLY. ALL DIMENSIONS ARE IN INCHES | - Electro Deposited Clear Zinc<br>ASTM Certified | Any Full Size Stage Pocket: 122/222/322 | Back Access Cover for use when installing Full Size Stage Pocket. Made from 14ga CRS. | SHEET<br>1 of 1 |  |

ISO22BAC

| REVISION: 11/2019                                                      | FINISH:                                          | COMPATIBLE POCKETS:                     | DESCRIPTION:                                                                                                            | REV             |  |
|------------------------------------------------------------------------|--------------------------------------------------|-----------------------------------------|-------------------------------------------------------------------------------------------------------------------------|-----------------|--|
| ALL DIMENSIONS ARE FOR REFERENCE<br>ONLY. ALL DIMENSIONS ARE IN INCHES | - Electro Deposited Clear Zinc<br>ASTM Certified | Any Full Size Stage Pocket: 122/222/322 | Back Access Cover for use when installing high and low voltage in the same Full Size Stage Pocket.  Made from 14ga CRS. | SHEET<br>1 of 1 |  |

| REVISION: 11/2019                                                      | FINISH:                                          | COMPATIBLE POCKETS:                     | DESCRIPTION:                                                                          | REV             |  |
|------------------------------------------------------------------------|--------------------------------------------------|-----------------------------------------|---------------------------------------------------------------------------------------|-----------------|--|
| ALL DIMENSIONS ARE FOR REFERENCE<br>ONLY. ALL DIMENSIONS ARE IN INCHES | - Electro Deposited Clear Zinc<br>ASTM Certified | Any Half Size Stade Pocket: 123/223/323 | Back Access Cover for use when installing Half Size Stage Pocket. Made from 14ga CRS. | SHEET<br>1 of 1 |  |

| REVISION: 11/2019                                                   | FINISH:                                          | COMPATIBLE POCKETS:                            | DESCRIPTION:                                                                                 | REV             |
|---------------------------------------------------------------------|--------------------------------------------------|------------------------------------------------|----------------------------------------------------------------------------------------------|-----------------|
| ALL DIMENSIONS ARE FOR REFERENCE ONLY. ALL DIMENSIONS ARE IN INCHES | - Electro Deposited Clear Zinc<br>ASTM Certified | Any Double Wide Size Stage Pocket: 124/224/324 | Back Access Cover for use when installing Double Wide Size Stage Pocket. Made from 14ga CRS. | SHEET<br>1 of 1 |