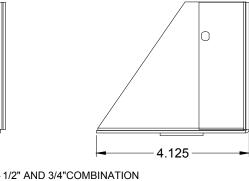

DOUBLE WIDE SIZE BACK ACCESS COVER WITH ISOLATING DIVIDER.

ISO24BAC

| REVISION: 11/2019                                                      | FINISH:                                          | COMPATIBLE POCKETS:                            | DESCRIPTION:                                                                                                                   | REV             |  |
|------------------------------------------------------------------------|--------------------------------------------------|------------------------------------------------|--------------------------------------------------------------------------------------------------------------------------------|-----------------|--|
| ALL DIMENSIONS ARE FOR REFERENCE<br>ONLY. ALL DIMENSIONS ARE IN INCHES | - Electro Deposited Clear Zinc<br>ASTM Certified | Any Double Wide Size Stage Pocket: 124/224/324 | Back Access Cover for use when installing high and low voltage in the same Double Wide Size Stage Pocket.  Made from 14ga CRS. | SHEET<br>1 of 1 |  |