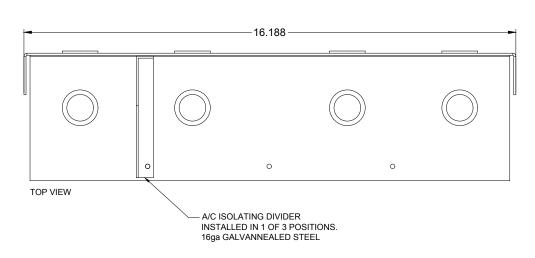

DOUBLE WIDE SIZE BACK ACCESS COVER WITH ISOLATING DIVIDER.

ISO24BAC

| REVISION: 11/2019                                                      | FINISH:                                          | COMPATIBLE POCKETS:                            | DESCRIPTION:                                                                                                                   | REV             |  |
|------------------------------------------------------------------------|--------------------------------------------------|------------------------------------------------|--------------------------------------------------------------------------------------------------------------------------------|-----------------|--|
| ALL DIMENSIONS ARE FOR REFERENCE<br>ONLY. ALL DIMENSIONS ARE IN INCHES | - Electro Deposited Clear Zinc<br>ASTM Certified | Any Double Wide Size Stage Pocket: 124/224/324 | Back Access Cover for use when installing high and low voltage in the same Double Wide Size Stage Pocket.  Made from 14ga CRS. | SHEET<br>1 of 1 |  |