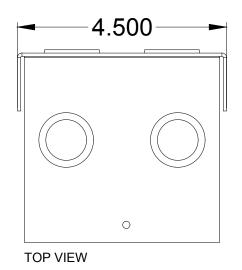

22BAC

| REVISION: 11/2019                                                      | FINISH:                                          | COMPATIBLE POCKETS:                     | DESCRIPTION:                                                                          | REV             |  |
|------------------------------------------------------------------------|--------------------------------------------------|-----------------------------------------|---------------------------------------------------------------------------------------|-----------------|--|
| ALL DIMENSIONS ARE FOR REFERENCE<br>ONLY. ALL DIMENSIONS ARE IN INCHES | - Electro Deposited Clear Zinc<br>ASTM Certified | Any Full Size Stage Pocket: 122/222/322 | Back Access Cover for use when installing Full Size Stage Pocket. Made from 14ga CRS. | SHEET<br>1 of 1 |  |

ISO22BAC

| REVISION: 11/2019                                                      | FINISH:                                          | COMPATIBLE POCKETS:                     | DESCRIPTION:                                                                                                            | REV             |  |
|------------------------------------------------------------------------|--------------------------------------------------|-----------------------------------------|-------------------------------------------------------------------------------------------------------------------------|-----------------|--|
| ALL DIMENSIONS ARE FOR REFERENCE<br>ONLY. ALL DIMENSIONS ARE IN INCHES | - Electro Deposited Clear Zinc<br>ASTM Certified | Any Full Size Stage Pocket: 122/222/322 | Back Access Cover for use when installing high and low voltage in the same Full Size Stage Pocket.  Made from 14ga CRS. | SHEET<br>1 of 1 |  |

| REVISION: 11/2019                                                      | FINISH:                                          | COMPATIBLE POCKETS:                     | DESCRIPTION:                                                                          | REV             |  |
|------------------------------------------------------------------------|--------------------------------------------------|-----------------------------------------|---------------------------------------------------------------------------------------|-----------------|--|
| ALL DIMENSIONS ARE FOR REFERENCE<br>ONLY. ALL DIMENSIONS ARE IN INCHES | - Electro Deposited Clear Zinc<br>ASTM Certified | Any Half Size Stade Pocket: 123/223/323 | Back Access Cover for use when installing Half Size Stage Pocket. Made from 14ga CRS. | SHEET<br>1 of 1 |  |

| REVISION: 11/2019                                                   | FINISH:                                          | COMPATIBLE POCKETS:                            | DESCRIPTION:                                                                                 | REV             |
|---------------------------------------------------------------------|--------------------------------------------------|------------------------------------------------|----------------------------------------------------------------------------------------------|-----------------|
| ALL DIMENSIONS ARE FOR REFERENCE ONLY. ALL DIMENSIONS ARE IN INCHES | - Electro Deposited Clear Zinc<br>ASTM Certified | Any Double Wide Size Stage Pocket: 124/224/324 | Back Access Cover for use when installing Double Wide Size Stage Pocket. Made from 14ga CRS. | SHEET<br>1 of 1 |