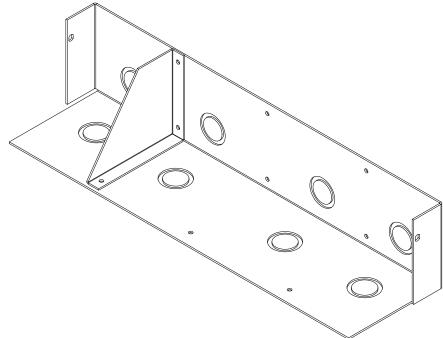

DOUBLE WIDE SIZE BACK ACCESS COVER WITH ISOLATING DIVIDER.

ISO24BAC

| REVISION: 11/2019                                                      | FINISH:                                          | COMPATIBLE POCKETS:                            | DESCRIPTION:                                                                                                                   | REV             |  |
|------------------------------------------------------------------------|--------------------------------------------------|------------------------------------------------|--------------------------------------------------------------------------------------------------------------------------------|-----------------|--|
| ALL DIMENSIONS ARE FOR REFERENCE<br>ONLY. ALL DIMENSIONS ARE IN INCHES | - Electro Deposited Clear Zinc<br>ASTM Certified | Any Double Wide Size Stage Pocket: 124/224/324 | Back Access Cover for use when installing high and low voltage in the same Double Wide Size Stage Pocket.  Made from 14ga CRS. | SHEET<br>1 of 1 |  |