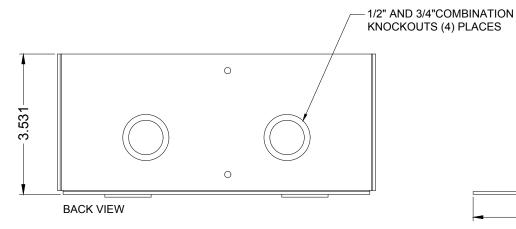

22BAC

| REVISION: 11/2019                                                      | FINISH:                                          | COMPATIBLE POCKETS:                     | DESCRIPTION:                                                                          | REV             |  |
|------------------------------------------------------------------------|--------------------------------------------------|-----------------------------------------|---------------------------------------------------------------------------------------|-----------------|--|
| ALL DIMENSIONS ARE FOR REFERENCE<br>ONLY. ALL DIMENSIONS ARE IN INCHES | - Electro Deposited Clear Zinc<br>ASTM Certified | Any Full Size Stage Pocket: 122/222/322 | Back Access Cover for use when installing Full Size Stage Pocket. Made from 14ga CRS. | SHEET<br>1 of 1 |  |

ISO22BAC

| REVISION: 11/2019                                                      | FINISH:                                          | COMPATIBLE POCKETS:                     | DESCRIPTION:                                                                                                            | REV             |  |
|------------------------------------------------------------------------|--------------------------------------------------|-----------------------------------------|-------------------------------------------------------------------------------------------------------------------------|-----------------|--|
| ALL DIMENSIONS ARE FOR REFERENCE<br>ONLY. ALL DIMENSIONS ARE IN INCHES | - Electro Deposited Clear Zinc<br>ASTM Certified | Any Full Size Stage Pocket: 122/222/322 | Back Access Cover for use when installing high and low voltage in the same Full Size Stage Pocket.  Made from 14ga CRS. | SHEET<br>1 of 1 |  |