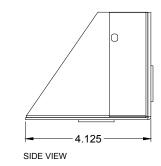

DOUBLE WIDE SIZE BACK ACCESS COVER WITH ISOLATING DIVIDER.

ISO24BAC

| REVISION: 11/2019                                                      | FINISH:                                          | COMPATIBLE POCKETS:                            | DESCRIPTION:                                                                                                                   | REV             |  |
|------------------------------------------------------------------------|--------------------------------------------------|------------------------------------------------|--------------------------------------------------------------------------------------------------------------------------------|-----------------|--|
| ALL DIMENSIONS ARE FOR REFERENCE<br>ONLY. ALL DIMENSIONS ARE IN INCHES | - Electro Deposited Clear Zinc<br>ASTM Certified | Any Double Wide Size Stage Pocket: 124/224/324 | Back Access Cover for use when installing high and low voltage in the same Double Wide Size Stage Pocket.  Made from 14ga CRS. | SHEET<br>1 of 1 |  |