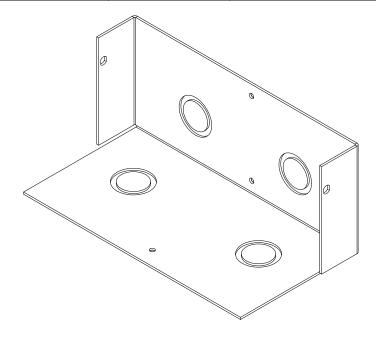

22BAC

| REVISION: 11/2019                                                      | FINISH:                                          | COMPATIBLE POCKETS:                     | DESCRIPTION:                                                                          | REV             |  |
|------------------------------------------------------------------------|--------------------------------------------------|-----------------------------------------|---------------------------------------------------------------------------------------|-----------------|--|
| ALL DIMENSIONS ARE FOR REFERENCE<br>ONLY. ALL DIMENSIONS ARE IN INCHES | - Electro Deposited Clear Zinc<br>ASTM Certified | Any Full Size Stage Pocket: 122/222/322 | Back Access Cover for use when installing Full Size Stage Pocket. Made from 14ga CRS. | SHEET<br>1 of 1 |  |

ISO22BAC

| REVISION: 11/2019                                                      | FINISH:                                          | COMPATIBLE POCKETS:                     | DESCRIPTION:                                                                                                            | REV             |  |
|------------------------------------------------------------------------|--------------------------------------------------|-----------------------------------------|-------------------------------------------------------------------------------------------------------------------------|-----------------|--|
| ALL DIMENSIONS ARE FOR REFERENCE<br>ONLY. ALL DIMENSIONS ARE IN INCHES | - Electro Deposited Clear Zinc<br>ASTM Certified | Any Full Size Stage Pocket: 122/222/322 | Back Access Cover for use when installing high and low voltage in the same Full Size Stage Pocket.  Made from 14ga CRS. | SHEET<br>1 of 1 |  |