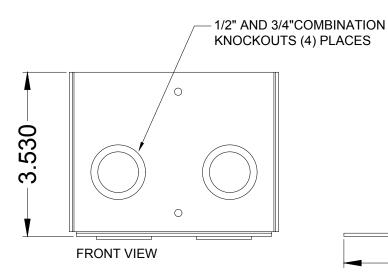

22BAC

| REVISION: 11/2019                                                      | FINISH:                                          | COMPATIBLE POCKETS:                     | DESCRIPTION:                                                                          | REV             |  |
|------------------------------------------------------------------------|--------------------------------------------------|-----------------------------------------|---------------------------------------------------------------------------------------|-----------------|--|
| ALL DIMENSIONS ARE FOR REFERENCE<br>ONLY. ALL DIMENSIONS ARE IN INCHES | - Electro Deposited Clear Zinc<br>ASTM Certified | Any Full Size Stage Pocket: 122/222/322 | Back Access Cover for use when installing Full Size Stage Pocket. Made from 14ga CRS. | SHEET<br>1 of 1 |  |

ISO22BAC

| REVISION: 11/2019                                                      | FINISH:                                          | COMPATIBLE POCKETS:                     | DESCRIPTION:                                                                                                            | REV             |  |
|------------------------------------------------------------------------|--------------------------------------------------|-----------------------------------------|-------------------------------------------------------------------------------------------------------------------------|-----------------|--|
| ALL DIMENSIONS ARE FOR REFERENCE<br>ONLY. ALL DIMENSIONS ARE IN INCHES | - Electro Deposited Clear Zinc<br>ASTM Certified | Any Full Size Stage Pocket: 122/222/322 | Back Access Cover for use when installing high and low voltage in the same Full Size Stage Pocket.  Made from 14ga CRS. | SHEET<br>1 of 1 |  |

| REVISION: 11/2019                                                      | FINISH:                                          | COMPATIBLE POCKETS:                     | DESCRIPTION:                                                                          | REV             |  |
|------------------------------------------------------------------------|--------------------------------------------------|-----------------------------------------|---------------------------------------------------------------------------------------|-----------------|--|
| ALL DIMENSIONS ARE FOR REFERENCE<br>ONLY. ALL DIMENSIONS ARE IN INCHES | - Electro Deposited Clear Zinc<br>ASTM Certified | Any Half Size Stade Pocket: 123/223/323 | Back Access Cover for use when installing Half Size Stage Pocket. Made from 14ga CRS. | SHEET<br>1 of 1 |  |

| REVISION: 11/2019                                                   | FINISH:                                          | COMPATIBLE POCKETS:                            | DESCRIPTION:                                                                                 | REV             |
|---------------------------------------------------------------------|--------------------------------------------------|------------------------------------------------|----------------------------------------------------------------------------------------------|-----------------|
| ALL DIMENSIONS ARE FOR REFERENCE ONLY. ALL DIMENSIONS ARE IN INCHES | - Electro Deposited Clear Zinc<br>ASTM Certified | Any Double Wide Size Stage Pocket: 124/224/324 | Back Access Cover for use when installing Double Wide Size Stage Pocket. Made from 14ga CRS. | SHEET<br>1 of 1 |