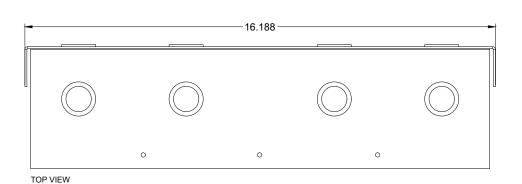

| REVISION: 11/2019                                                   | FINISH:                                          | COMPATIBLE POCKETS:                            | DESCRIPTION:                                                                                 | REV             |
|---------------------------------------------------------------------|--------------------------------------------------|------------------------------------------------|----------------------------------------------------------------------------------------------|-----------------|
| ALL DIMENSIONS ARE FOR REFERENCE ONLY. ALL DIMENSIONS ARE IN INCHES | - Electro Deposited Clear Zinc<br>ASTM Certified | Any Double Wide Size Stage Pocket: 124/224/324 | Back Access Cover for use when installing Double Wide Size Stage Pocket. Made from 14ga CRS. | SHEET<br>1 of 1 |

DOUBLE WIDE SIZE BACK ACCESS COVER WITH ISOLATING DIVIDER.

ISO24BAC

| REVISION: 11/2019                                                      | FINISH:                                          | COMPATIBLE POCKETS:                            | DESCRIPTION:                                                                                                                   | REV             |  |
|------------------------------------------------------------------------|--------------------------------------------------|------------------------------------------------|--------------------------------------------------------------------------------------------------------------------------------|-----------------|--|
| ALL DIMENSIONS ARE FOR REFERENCE<br>ONLY. ALL DIMENSIONS ARE IN INCHES | - Electro Deposited Clear Zinc<br>ASTM Certified | Any Double Wide Size Stage Pocket: 124/224/324 | Back Access Cover for use when installing high and low voltage in the same Double Wide Size Stage Pocket.  Made from 14ga CRS. | SHEET<br>1 of 1 |  |