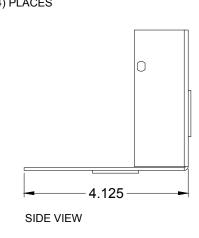

22BAC

| REVISION: 11/2019                                                      | FINISH:                                          | COMPATIBLE POCKETS:                     | DESCRIPTION:                                                                          | REV             |  |
|------------------------------------------------------------------------|--------------------------------------------------|-----------------------------------------|---------------------------------------------------------------------------------------|-----------------|--|
| ALL DIMENSIONS ARE FOR REFERENCE<br>ONLY. ALL DIMENSIONS ARE IN INCHES | - Electro Deposited Clear Zinc<br>ASTM Certified | Any Full Size Stage Pocket: 122/222/322 | Back Access Cover for use when installing Full Size Stage Pocket. Made from 14ga CRS. | SHEET<br>1 of 1 |  |

ISO22BAC

| REVISION: 11/2019                                                      | FINISH:                                          | COMPATIBLE POCKETS:                     | DESCRIPTION:                                                                                                            | REV             |  |
|------------------------------------------------------------------------|--------------------------------------------------|-----------------------------------------|-------------------------------------------------------------------------------------------------------------------------|-----------------|--|
| ALL DIMENSIONS ARE FOR REFERENCE<br>ONLY. ALL DIMENSIONS ARE IN INCHES | - Electro Deposited Clear Zinc<br>ASTM Certified | Any Full Size Stage Pocket: 122/222/322 | Back Access Cover for use when installing high and low voltage in the same Full Size Stage Pocket.  Made from 14ga CRS. | SHEET<br>1 of 1 |  |