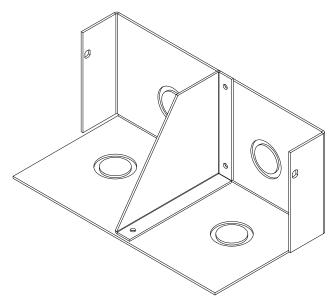

DOUBLE WIDE SIZE BACK ACCESS COVER WITH ISOLATING DIVIDER.

ISO24BAC

| REVISION: 11/2019                                                      | FINISH:                                          | COMPATIBLE POCKETS:                            | DESCRIPTION:                                                                                                                   | REV             |  |
|------------------------------------------------------------------------|--------------------------------------------------|------------------------------------------------|--------------------------------------------------------------------------------------------------------------------------------|-----------------|--|
| ALL DIMENSIONS ARE FOR REFERENCE<br>ONLY. ALL DIMENSIONS ARE IN INCHES | - Electro Deposited Clear Zinc<br>ASTM Certified | Any Double Wide Size Stage Pocket: 124/224/324 | Back Access Cover for use when installing high and low voltage in the same Double Wide Size Stage Pocket.  Made from 14ga CRS. | SHEET<br>1 of 1 |  |