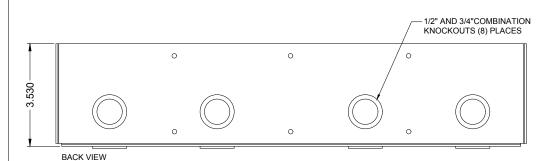

| REVISION: 11/2019                                                   | FINISH:                                          | COMPATIBLE POCKETS:                            | DESCRIPTION:                                                                                 | REV             |
|---------------------------------------------------------------------|--------------------------------------------------|------------------------------------------------|----------------------------------------------------------------------------------------------|-----------------|
| ALL DIMENSIONS ARE FOR REFERENCE ONLY. ALL DIMENSIONS ARE IN INCHES | - Electro Deposited Clear Zinc<br>ASTM Certified | Any Double Wide Size Stage Pocket: 124/224/324 | Back Access Cover for use when installing Double Wide Size Stage Pocket. Made from 14ga CRS. | SHEET<br>1 of 1 |

DOUBLE WIDE SIZE BACK ACCESS COVER WITH ISOLATING DIVIDER.

ISO24BAC

| REVISION: 11/2019                                                      | FINISH:                                          | COMPATIBLE POCKETS:                            | DESCRIPTION:                                                                                                                   | REV             |  |
|------------------------------------------------------------------------|--------------------------------------------------|------------------------------------------------|--------------------------------------------------------------------------------------------------------------------------------|-----------------|--|
| ALL DIMENSIONS ARE FOR REFERENCE<br>ONLY. ALL DIMENSIONS ARE IN INCHES | - Electro Deposited Clear Zinc<br>ASTM Certified | Any Double Wide Size Stage Pocket: 124/224/324 | Back Access Cover for use when installing high and low voltage in the same Double Wide Size Stage Pocket.  Made from 14ga CRS. | SHEET<br>1 of 1 |  |