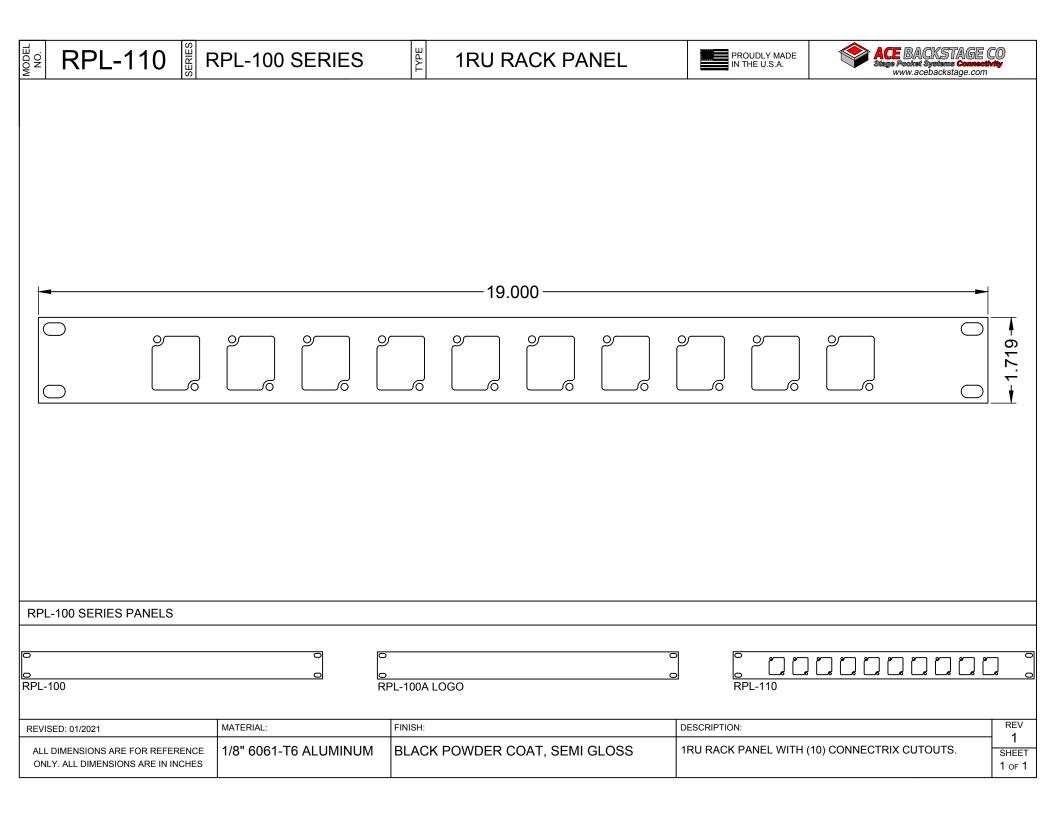

|                                   |                                                                                                     |                             |
| ©<br>©<br>RPL-100                                                                          | 0 0<br>0 0<br>Ri                    |                                   | ]<br>RPL-110                                                                                        |                             |
| REVISED: 01/2021<br>ALL DIMENSIONS ARE FOR REFERENCE<br>ONLY. ALL DIMENSIONS ARE IN INCHES | MATERIAL:<br>1/16" 6061-T6 ALUMINUM | FINISH:<br>BRUSHED BLACK ANODIZED | DESCRIPTION:<br>1RU RACK PANEL, USED FOR LOGO PANELS.                                               | REV<br>1<br>SHEET<br>1 OF 1 |