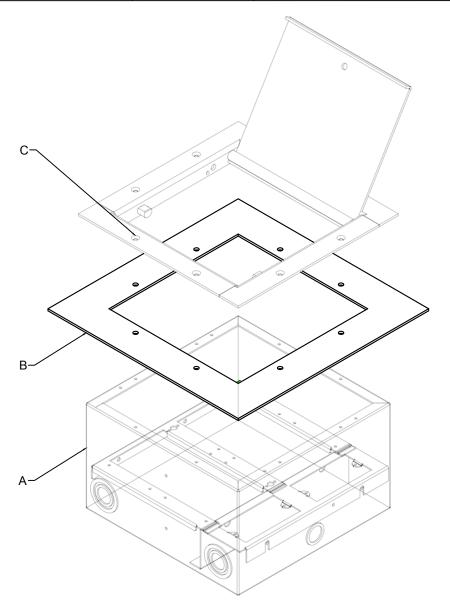

EXTENSION RING FOR USE WITH SUPER POCKETS

BZ132-EXTENDER

A SECURE BACK BOX AS REQUIRED TO MEET FLOOR LOADING REQUIREMENTS.

B PLACE EXTENSION RING BETWEEN BACK BOX/FINISHED FLOOR AND THE COVER.

C SCREWS THE COVER TO THE BACK BOX MAKING SURE TO GO THROUGH THE HOLES ON THE EXTENSION RING.