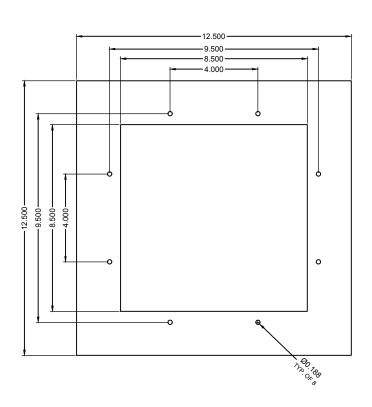

| REVISION: 11/2019                                                      | MATERIAL : | COMPATIBLE FLOOR POCKETS: | DESCRIPTION:                                                                                                                                                 | REV             | l |
|------------------------------------------------------------------------|------------|---------------------------|--------------------------------------------------------------------------------------------------------------------------------------------------------------|-----------------|---|
| ALL DIMENSIONS ARE FOR REFERENCE<br>ONLY. ALL DIMENSIONS ARE IN INCHES | - 11ga CRS | 132XXXX                   | Extension Ring for use with Super Pocket Bezel and Lid Assembly to cover large reveal cut out. Requires additional support from framed Back Box Pocket Body. | SHEET<br>1 of 1 |   |