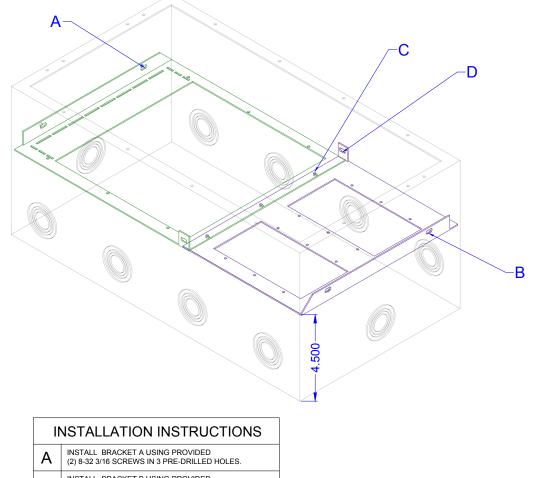

BRACKETS FOR 174SLBK ALLEN & HEATH FLOOR POCKET.

**BRK174** 

- B INSTALL BRACKET B USING PROVIDED
  (3) 8-32 3/16 SCREWS IN 3 PRE-DRILLED HOLES.
  BRACKET B WILL SIT ON TOP OF BRACKET A
- C ATTACH BRACKETS AND B TOGETHER USING PROVIDED (3) 8-32 3/16 SCREWS IN PRE-DRILLED HOLES.
- C ATTACH BRACKETS TO SIDE OF BACK BOX USING PROVIDED (2) 8-32 3/16 SCREWS HOLES WILL NEED TO BE ADDED.