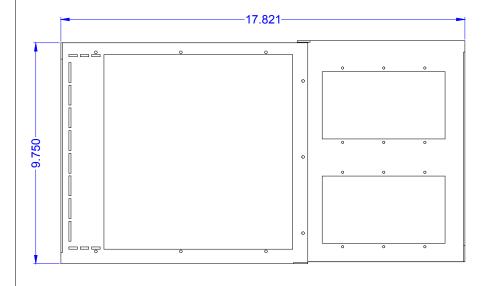

| REVISION: 11/2019                                                      | MATERIAL :                | COMPATIBLE ROUGH IN BOXES: | DESCRIPTION:                                                                                                                                                                | REV             |  |
|------------------------------------------------------------------------|---------------------------|----------------------------|-----------------------------------------------------------------------------------------------------------------------------------------------------------------------------|-----------------|--|
| ALL DIMENSIONS ARE FOR REFERENCE<br>ONLY. ALL DIMENSIONS ARE IN INCHES | - 16ga Galvannealed Steel | 1048BBX / 1048BBXW         | Horizontal Panel Bracket Kit for Double Wide Size 8.00" Deep Back Box. Bracket installation to support 174SLBK Allen and Heath Pocket Body construction phase sub-assembly. | SHEET<br>1 of 1 |  |