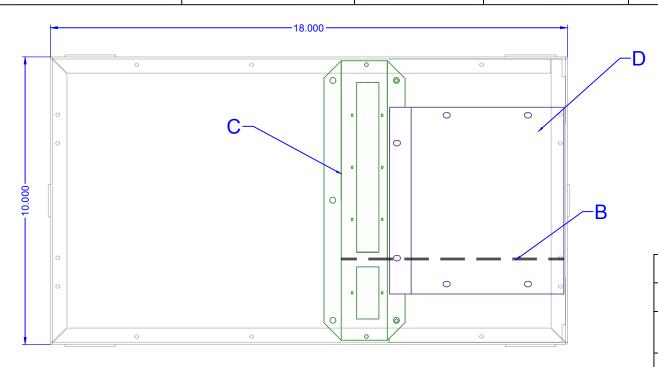

## **INSTALLATION INSTRUCTIONS**

- A INSTALL LEFT AND RIGHT BRACKETS USING PROVIDED (4) 8-32 3/16 SCREWS. HOLES WILL NEED TO BE ADDED.
- B INSTALL ISOLATION BRACKET USING PROVIDED (32) 8-32 3/16 SCREWS. HOLES WILL NEED TO BE ADDED. BRACKET MUST BE INSTALLED BETWEEN CUTOUTS ON PANEL MOUNTING BRACKET.
- C INSTALL PANEL MOUNTING BRACKET. ATTACH TO LEFT AND RIGHT BRACKETS USING (2) #6 SELF TAPPING SCREWS PROVIDED. ATTACH TO BOTTOM OF BOX USING (3) 8-32 3/16 SCREWS PROVIDED. HOLES WILL NEED TO BE ADDED.
- ATTACH ACCESS PANEL TO LEFT AND RIGHT BRACKET AND PANEL MOUNTING BRACKET USING (6) #6 SCREWS PROVIDED.

| REVISION: 11/2019                                                      | MATERIAL :                 | COMPATIBLE ROUGH IN BOXES: | DESCRIPTION:                                                                                                                                                | REV             |
|------------------------------------------------------------------------|----------------------------|----------------------------|-------------------------------------------------------------------------------------------------------------------------------------------------------------|-----------------|
| ALL DIMENSIONS ARE FOR REFERENCE<br>ONLY. ALL DIMENSIONS ARE IN INCHES | - 16ga Powder Coated Steel | 104BBX / 104BBXW           | Horizontal Panel Bracket Kit for Double Wide Size 6.00" Deep Back Box. Bracket installation to support Neutrik Pocket Body construction phase sub-assembly. | SHEET<br>1 of 1 |