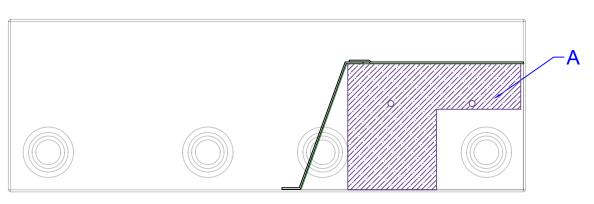

## **INSTALLATION INSTRUCTIONS**

- A INSTALL LEFT AND RIGHT BRACKETS USING PROVIDED (4) 8-32 3/16 SCREWS. HOLES WILL NEED TO BE ADDED.
- B INSTALL ISOLATION BRACKET USING PROVIDED (32) 8-32 3/16 SCREWS. HOLES WILL NEED TO BE ADDED. BRACKET MUST BE INSTALLED BETWEEN CUTOUTS ON PANEL MOUNTING BRACKET.
- C INSTALL PANEL MOUNTING BRACKET. ATTACH TO LEFT AND RIGHT BRACKETS USING (2) #6 SELF TAPPING SCREWS PROVIDED. ATTACH TO BOTTOM OF BOX USING (3) 8-32 3/16 SCREWS PROVIDED. HOLES WILL NEED TO BE ADDED.
- ATTACH ACCESS PANEL TO LEFT AND RIGHT BRACKET AND PANEL MOUNTING BRACKET USING (6) #6 SCREWS PROVIDED.