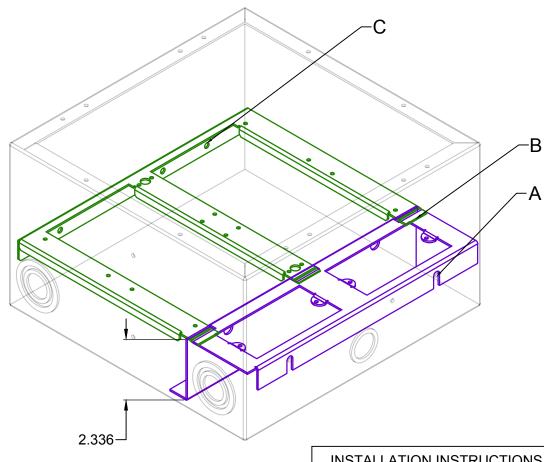

BRACKETS FOR SUPER POCKET

BRK102

|   | INSTALLATION INSTRUCTIONS |                                                                                          |  |  |
|---|---------------------------|------------------------------------------------------------------------------------------|--|--|
|   | Α                         | INSTALL RACEWAY BRACKETS USING PROVIDED (4) 8-32 3/16 SCREWS IN 4 PRE-DRILLED HOLES.     |  |  |
| В |                           | SLIDE "E" BRACKET INTO RACEWAY BRACKET                                                   |  |  |
|   | С                         | ATTACH "E" BRACKET TO BACK BOX USING PROVIDED (4) 8-32 3/16 SCREWS IN PRE-DRILLED HOLES. |  |  |