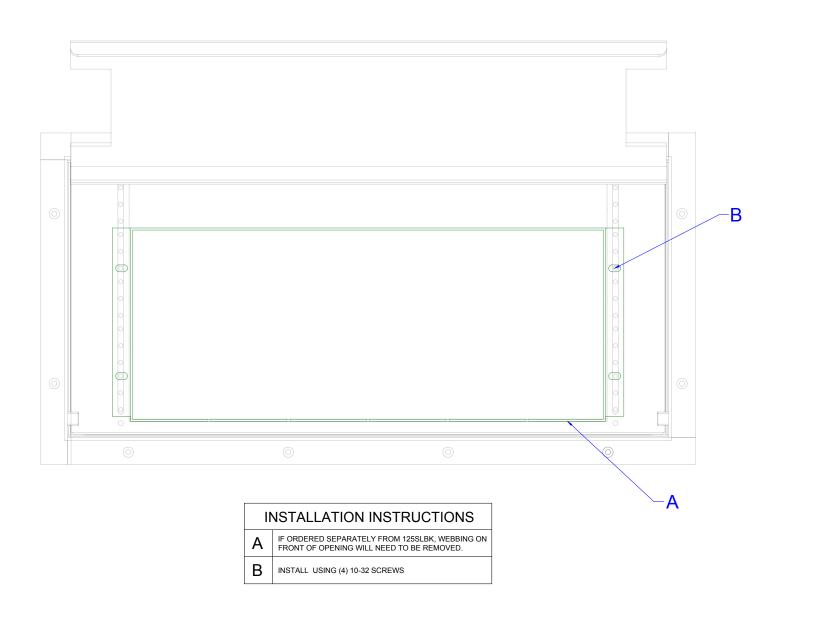

NEST FOR 175SLBK PRESONUS FLOOR POCKET.

175NEST

| REVISION: 11/2019                                                      | MATERIAL :                 | COMPATIBLE FLOOR POCKET: | DESCRIPTION:                                                                                                           | REV             |   |
|------------------------------------------------------------------------|----------------------------|--------------------------|------------------------------------------------------------------------------------------------------------------------|-----------------|---|
| ALL DIMENSIONS ARE FOR REFERENCE<br>ONLY. ALL DIMENSIONS ARE IN INCHES | - 16ga Powder Coated Steel | 125SLBK                  | Presonus Nesting Kit for 125slbk Rackwell Pocket. Nest installation to support Presonus NSB 8.8 or NSB 16.8 Stage Box. | SHEET<br>1 of 1 | - |