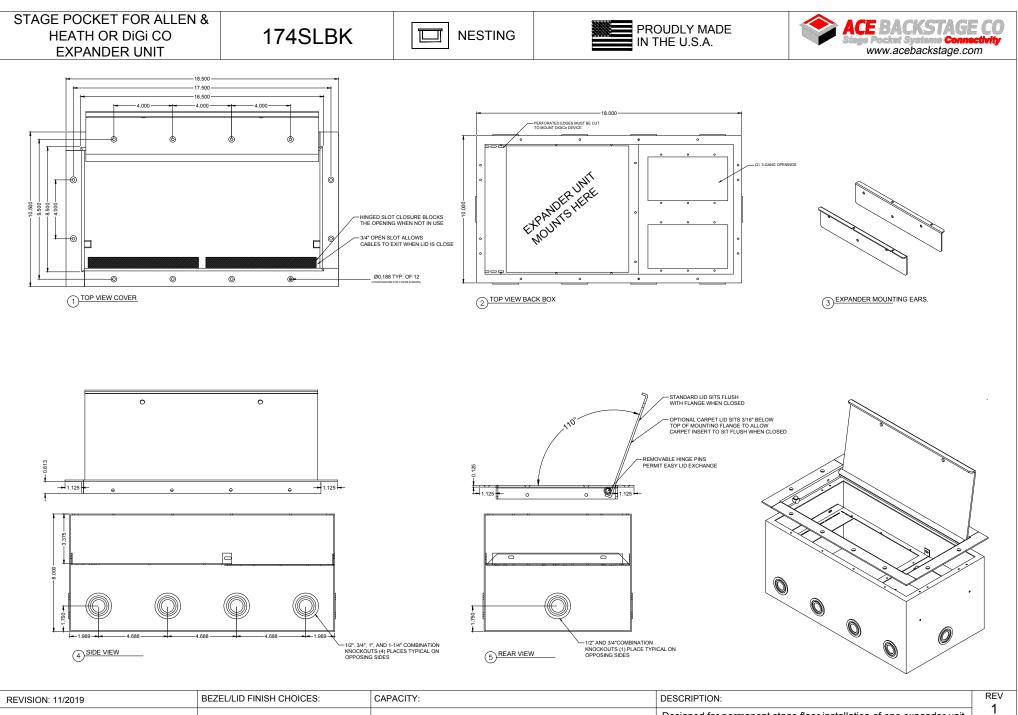

| REVISION: 11/2019                                                      | BEZEL/LID FINISH CHOICES:    | CAPACITY:                                                     | DESCRIPTION:                                                                                                                                                                         |                      |   |
|------------------------------------------------------------------------|------------------------------|---------------------------------------------------------------|--------------------------------------------------------------------------------------------------------------------------------------------------------------------------------------|----------------------|---|
| ALL DIMENSIONS ARE FOR REFERENCE<br>ONLY. ALL DIMENSIONS ARE IN INCHES | - Textured Black Powder Coat | (1) Allen & Heath UX 164-W UK (1) Digitio A 164 Expander Unit | Designed for permanent stage floor installation of one expander unit,<br>mounting ears included. The Pocket Body is made from 14ga CRS<br>and mating Bezel/Lid assembly is 11ga CRS. | I<br>SHEET<br>1 OF 1 | - |