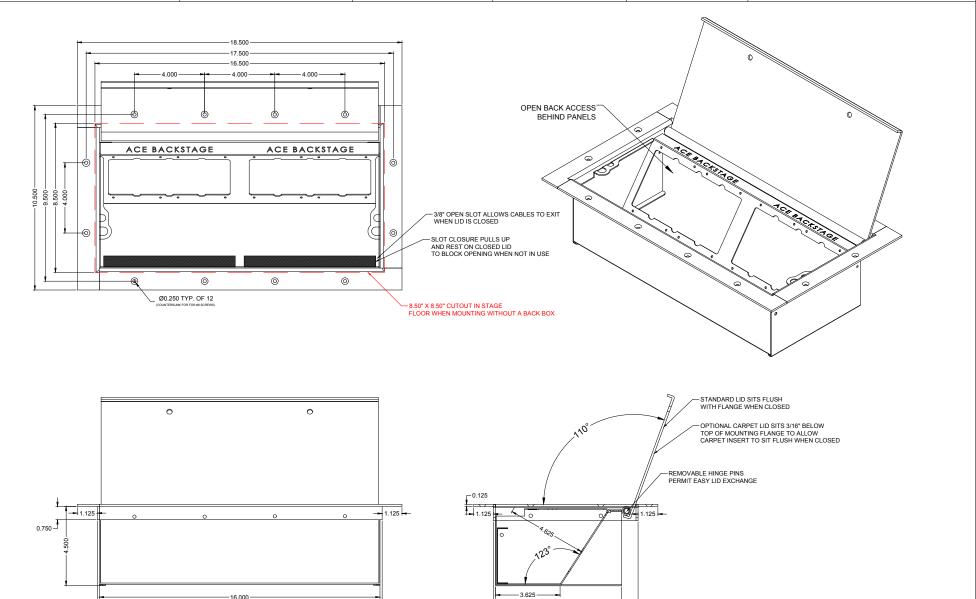

124 / 224 / 324

-16.250

| REVISION: 11/2019                                                    | BEZEL/LID FINISH CHOICES:                                                                                                               | CAPACITY:                             | DESCRIPTION:                                                                                                                                                                            | REV<br>4 |  |
|----------------------------------------------------------------------|-----------------------------------------------------------------------------------------------------------------------------------------|---------------------------------------|-----------------------------------------------------------------------------------------------------------------------------------------------------------------------------------------|----------|--|
| ALL DIMENSIONS ARE FOR REFERENCE ONLY. ALL DIMENSIONS ARE IN INCHES. | - Textured Black Electrostatic Powder Coat - Coppervein Electrostatic Powder Coat - Solid Brushed Brass - Solid Brushed Stainless Steel | OR (18) Connectors and (1) AC Duplex. | Heavy Duty Doublewide, Slant Panel, Stage Pocket with choice of Lid and Finish. Pocket Body made from 16ga CRS with 11ga Lid and Flange from CRS or half hard Brass or Stainless Steel. | CHEET    |  |