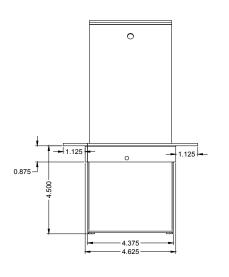

123 / 223 / 323

| REVISION: 11/2019                                                    | BEZEL/LID FINISH CHOICES:                                                                                                               | CAPACITY: | DESCRIPTION:                                                                                                                                                                      | REV             |  |
|----------------------------------------------------------------------|-----------------------------------------------------------------------------------------------------------------------------------------|-----------|-----------------------------------------------------------------------------------------------------------------------------------------------------------------------------------|-----------------|--|
| ALL DIMENSIONS ARE FOR REFERENCE ONLY. ALL DIMENSIONS ARE IN INCHES. | - Textured Black Electrostatic Powder Coat - Coppervein Electrostatic Powder Coat - Solid Brushed Brass - Solid Brushed Stainless Steel |           | Heavy Duty Half, Slant Panel, Stage Pocket with choice of Lid and Finish. Pocket Body made from 16ga CRS with 11ga Lid and Flange from CRS or half hard Brass or Stainless Steel. | SHEET<br>1 of 1 |  |