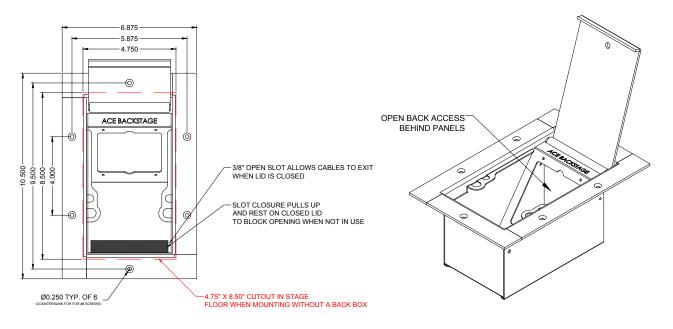

123 / 223 / 323

| REVISION: 11/2019                                                    | BEZEL/LID FINISH CHOICES:                                                                                                               | CAPACITY: | DESCRIPTION:                                                                                                                                                                      | REV             |  |
|----------------------------------------------------------------------|-----------------------------------------------------------------------------------------------------------------------------------------|-----------|-----------------------------------------------------------------------------------------------------------------------------------------------------------------------------------|-----------------|--|
| ALL DIMENSIONS ARE FOR REFERENCE ONLY. ALL DIMENSIONS ARE IN INCHES. | - Textured Black Electrostatic Powder Coat - Coppervein Electrostatic Powder Coat - Solid Brushed Brass - Solid Brushed Stainless Steel |           | Heavy Duty Half, Slant Panel, Stage Pocket with choice of Lid and Finish. Pocket Body made from 16ga CRS with 11ga Lid and Flange from CRS or half hard Brass or Stainless Steel. | SHEET<br>1 of 1 |  |