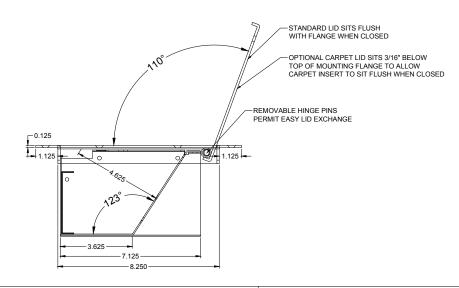

123 / 223 / 323

| REVISION: 11/2019                                                    | BEZEL/LID FINISH CHOICES:                                                                                                               | CAPACITY: | DESCRIPTION:                                                                                                                                                                      | REV             |  |
|----------------------------------------------------------------------|-----------------------------------------------------------------------------------------------------------------------------------------|-----------|-----------------------------------------------------------------------------------------------------------------------------------------------------------------------------------|-----------------|--|
| ALL DIMENSIONS ARE FOR REFERENCE ONLY. ALL DIMENSIONS ARE IN INCHES. | - Textured Black Electrostatic Powder Coat - Coppervein Electrostatic Powder Coat - Solid Brushed Brass - Solid Brushed Stainless Steel |           | Heavy Duty Half, Slant Panel, Stage Pocket with choice of Lid and Finish. Pocket Body made from 16ga CRS with 11ga Lid and Flange from CRS or half hard Brass or Stainless Steel. | SHEET<br>1 of 1 |  |